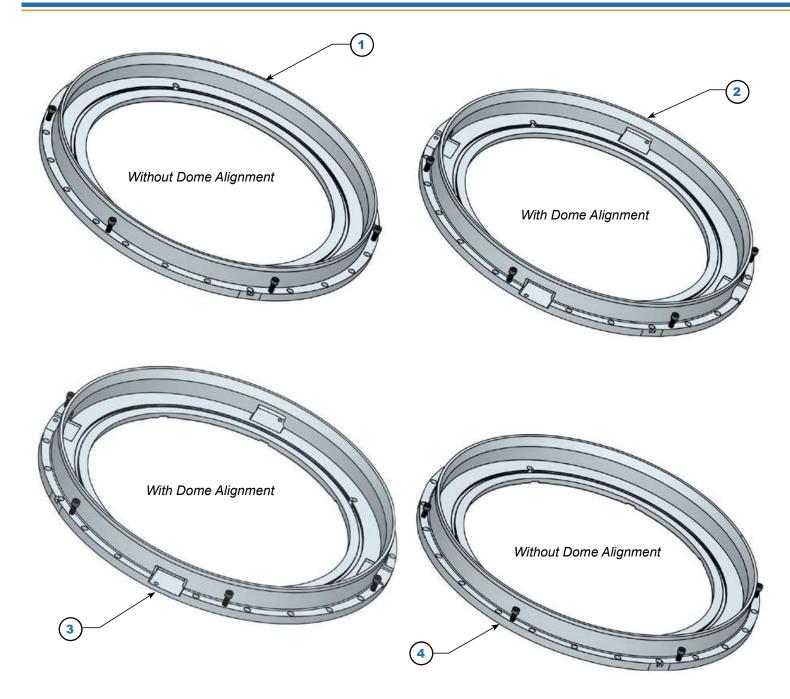

## Glemco Modified Design HDP Gas Gas Trench Covers

| Item | P/N    | Description                                            | OEMs               |
|------|--------|--------------------------------------------------------|--------------------|
| 1    | 97113  | Gas Trench Cover, No Dome Align, Split Injector, Speed | Not OEM Equivalent |
| 2    | 97113A | Gas Trench Cover, Dome Align, Split Injector, Speed    | Not OEM Equivalent |
| 3    | 97113C | Gas Trench Cover, Dome Align, Single Injector, Speed   | Not OEM Equivalent |
| 4    | 97113D | Gas Trench Cover, No Dome Align, Split Injector, Speed | Not OEM Equivalent |