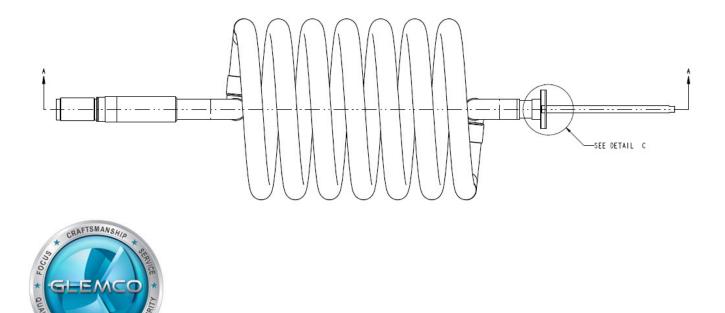

## 99780-S2R, RF Coil Assembly, Resonator, HE-VHE Refurbishment

Glemco services include replacing the drive thread and RF contact surface, adjusting the coil pitch/spacing to a uniform nominal spacing, adjusting end to end straightness and concentricity, adjusting the overall length of coil to meet original specification, and we can address small dings and dents.

Our initial evaluation ensures the coil overall length and spacing relationship and individual coil spring out can be returned to original spec.

NNOVATIO

We can do some correction at the elbows, it is a second level repair if correction requires replacement of both elbows.