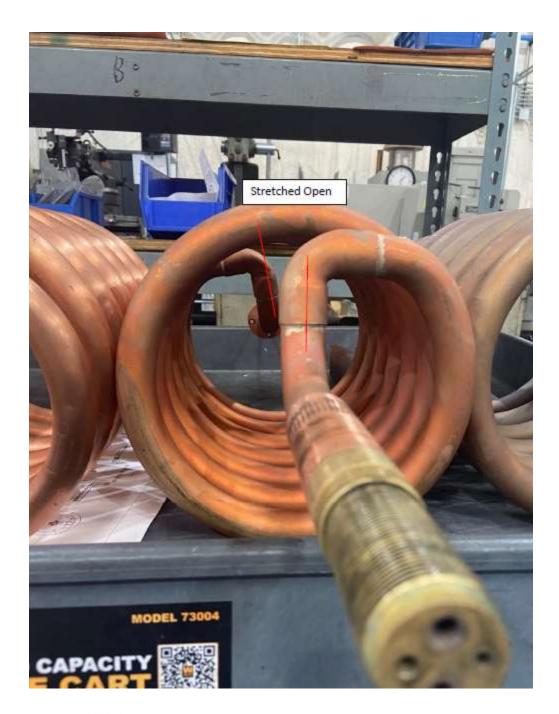

Our initial evaluation ensures the coil overall length and spacing relationship and individual coil spring out can be returned to original spec.

NNOVATIO

We can do some correction at the elbows, it is a second level repair if correction requires replacement of both elbows.

We attempt to remove all twist from the coil. Units that are sprung open more than 6 degrees are not repairable.

We do not have ability to repair the small cooling tube, if that cannot be used as is, then the refurb is DOA.

Reference Common Issues:

Lead Angle Deformity