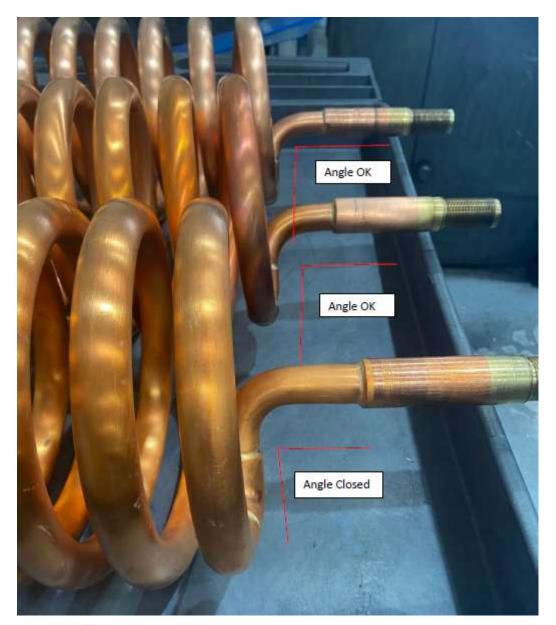

surface, adjusting the coil pitch/spacing to a uniform nominal spacing, adjusting end to end straightness and concentricity, adjusting the overall length of coil to meet original specification, and we can address small dings and dents.

Our initial evaluation ensures the coil overall length and spacing relationship and individual coil spring out can be returned to original spec.



NNOVATIO

We can do some correction at the elbows, it is a second level repair if correction requires replacement of both elbows.





We attempt to remove all twist from the coil. Units that are sprung open more than 6 degrees are not repairable.



We do not have ability to repair the small cooling tube, if that cannot be used as is, then the refurb is DOA.





Reference Common Issues:

Lead Angle Deformity













## Tube deformations