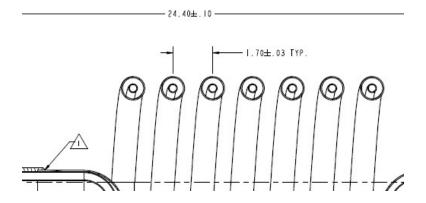

## 99780-S2R, RF Coil Assembly, Resonator, HE-VHE Refurbishment

Glemco services include replacing the drive thread and RF contact surface, adjusting the coil pitch/spacing to a uniform nominal spacing, adjusting end to end straightness and concentricity, adjusting the overall length of coil to meet original specification, and we can address small dings and dents.

Our initial evaluation ensures the coil overall length and spacing relationship and individual coil spring out can be returned to original spec.

NNOVATIO

We can do some correction at the elbows, it is a second level repair if correction requires replacement of both elbows.

We attempt to remove all twist from the coil. Units that are sprung open more than 6 degrees are not repairable.

We do not have ability to repair the small cooling tube, if that cannot be used as is, then the refurb is DOA.