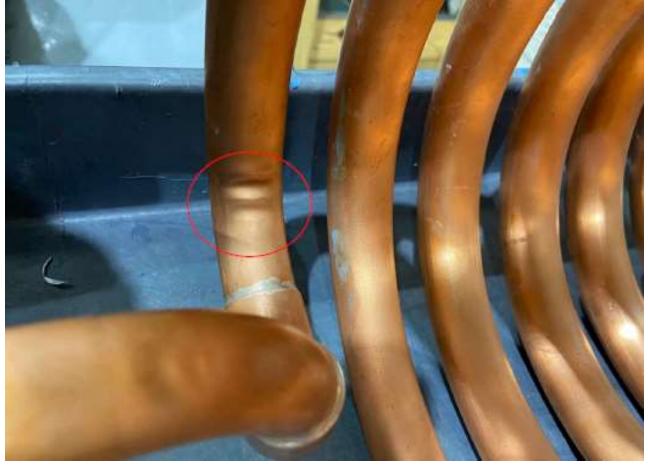

spacing to a uniform nominal spacing, adjusting end to end straightness and concentricity, adjusting the overall length of coil to meet original specification, and we can address small dings and dents.

Our initial evaluation ensures the coil overall length and spacing relationship and individual coil spring out can be returned to original spec.



NNOVATIO

We can do some correction at the elbows, it is a second level repair if correction requires replacement of both elbows.





We attempt to remove all twist from the coil. Units that are sprung open more than 6 degrees are not repairable.



We do not have ability to repair the small cooling tube, if that cannot be used as is, then the refurb is DOA.





Reference Common Issues:

Lead Angle Deformity













## Tube deformations